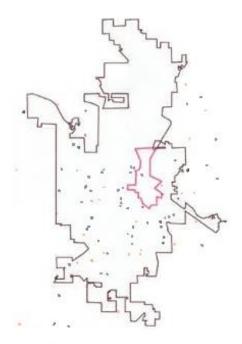

#### Identify the geographic distribution and location of investments

| Target Area                        | Planned<br>Percentage of<br>Allocation | Actual Percentage of Allocation | Narrative<br>Description |
|------------------------------------|----------------------------------------|---------------------------------|--------------------------|
| Airport Industrial Parks Complex   |                                        |                                 |                          |
| CDBG Eligible Census Tracts        |                                        |                                 |                          |
| Census Tracts 4,5, 6, 31           |                                        |                                 |                          |
| Census Tracts 7,8,9,10,13,15,16,   |                                        |                                 |                          |
| 21.01                              |                                        |                                 |                          |
| City-wide                          | 86                                     | 100                             |                          |
| Mansfield City Corridors           |                                        |                                 |                          |
| St. Pete's and OhioHealth Hospital |                                        |                                 |                          |
| Target Area                        | 14                                     |                                 |                          |

Table 4 – Identify the geographic distribution and location of investments