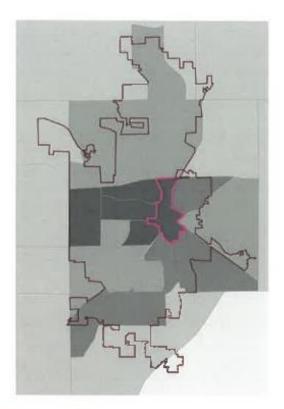

#### Identify the geographic distribution and location of investments

| Target Area                        | Planned<br>Percentage of<br>Allocation | Actual Percentage of Allocation | Narrative<br>Description |
|------------------------------------|----------------------------------------|---------------------------------|--------------------------|
| Airport Industrial Parks Complex   |                                        |                                 |                          |
| CDBG Eligible Census Tracts        |                                        |                                 |                          |
| Census Tracts 4,5, 6, 31           |                                        |                                 |                          |
| Census Tracts 7,8,9,10,13,15,16,   |                                        |                                 |                          |
| 21.01                              |                                        |                                 |                          |
| City-wide                          | 86                                     | 100                             |                          |
| Mansfield City Corridors           |                                        |                                 |                          |
| St. Pete's and OhioHealth Hospital |                                        |                                 |                          |
| Target Area                        | 14                                     |                                 |                          |

Table 4 – Identify the geographic distribution and location of investments