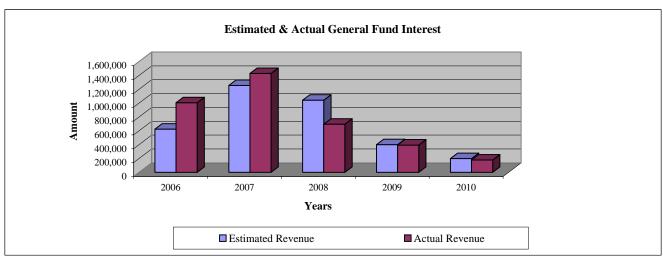

|
| State Highway           | 1,471.57        | 2,801.73        | 1,579.89      | 469.92        | -             |
| Law Enforcement         | 4,464.51        | 4,285.99        | 1,126.74      | 50.12         | -             |
| Industrial Development  | 12,788.91       | 11,264.70       | 12,940.04     | 10,243.21     | 12,384.19     |
| Local Law Enforcement   | 22,797.09       | 28,393.69       | 4,603.38      | 443.72        | -             |
| Section 108 Improvement | 3,995.94        | 4,198.98        | 3,357.07      | 31.44         | 1.41          |
| Income Tax              | 178,291.51      | 173,264.34      | 192,677.29    | 213,685.07    | 244,035.84    |
| TOTAL                   | \$ 1,248,747.68 | \$ 1,669,740.51 | \$ 918,834.01 | \$ 619,549.69 | \$ 434,738.12 |





### **Income Tax Activity**

Income Tax collections (including penalty, interest and court costs) totaled \$23,134,948 in 2010. This is \$241,404 (1%) more than 2009 collections. Actual revenue in the Income Tax Holding Fund was 100.83% of estimated revenue.

The City issued \$518,905 in income tax refunds during 2010. This total is 59% less than the amount of refunds issued last year. As of December 31, 2010 the City owed \$100,112 in pending income tax refunds.

Collections from the City's top 50 withholding accounts were down 3.54% from last year's collections. Thirty-five of the City's top 50 employers reported a decrease in taxable wages when comparing 2009 to 2010.

### City of Mansfield, Ohio Income Tax Receipt Total Comparisons for 2009 / 2010 As of December 31, 2010

| DEPOSIT<b