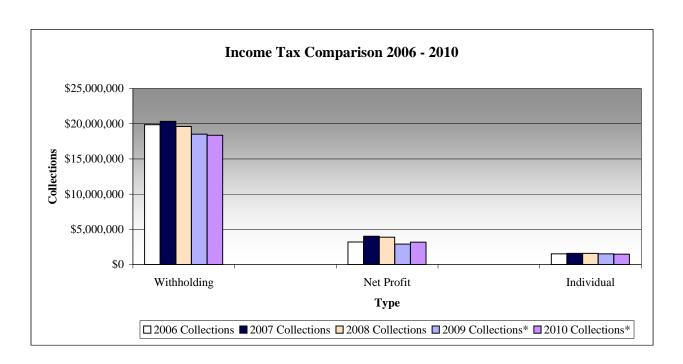

Profit Tax, & Individual Tax

| Type        | 2006<br>Collections | 2007<br>Collections | 2008<br>Collections | 2009<br>Collections* | 2010<br>Collections* |
|-------------|---------------------|---------------------|---------------------|----------------------|----------------------|
| Withholding | \$ 19,853,408       | \$ 20,333,797       | \$ 19,618,191       | \$ 18,533,034        | \$ 18,366,163        |
| Net Profit  | 3,214,258           | 4,029,952           | 3,884,971           | 2,913,368            | 3,187,053            |
| Individual  | 1,518,753           | 1,588,798           | 1,597,241           | 1,514,795            | 1,481,621            |
| TOTAL       | \$ 24,586,419       | \$ 25,952,547       | \$ 25,100,403       | \$ 22,961,197        | \$ 23,034,837        |



<sup>\*</sup>Collections include pending refunds as of December 31st.

City of Mansfield, Ohio Income Tax Distribution As of December 31, 2010

|                                | 2010          |            | 200           | 2009       |  |
|--------------------------------|---------------|------------|---------------|------------|--|
| Type of Distribution           | Amount        | Percentage | Amount        | Percentage |  |
| Refunds                        | 518,905.16    | 2.28%      | 1,257,323.40  | 5.54%      |  |
| Street Resurfacing (.25% Tax)  | 3,090,099.84  | 13.59%     | 3,083,308.71  | 13.58%     |  |
| General Fund                   | 91,833.00     | 0.40%      | 91,833.00     | 0.40%      |  |
| Street Construction            | 0.00          | 0.00%      | 42,208.00