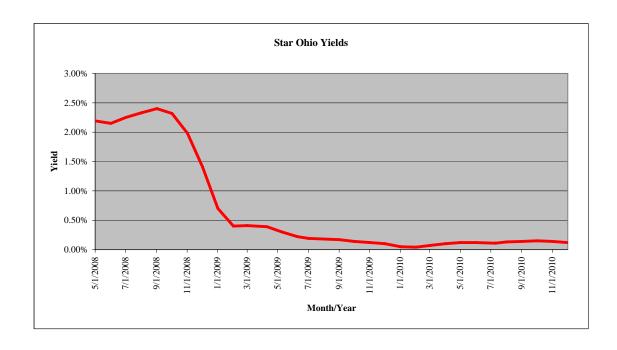

Ohio Investment Portfolio Analysis 2006 - 2010

| Year | Cash Accounts   | Percentage | Securities/CD's  | Percentage | Total<br>Investments |
|------|-----------------|------------|------------------|------------|----------------------|
| 2006 | \$ 7,107,776.83 | 29.96%     | \$ 16,615,213.90 | 70.04%     | \$ 23,722,990.73     |
| 2007 | \$ 9,816,719.71 | 49.62%     | \$ 9,966,818.61  | 50.38%     | \$ 19,783,538.32     |
| 2008 | \$ 2,035,781.03 | 12.71%     | \$ 13,985,208.05 | 87.29%     | \$ 16,020,989.08     |
| 2009 | \$ 3,132,919.69 | 28.17%     | \$ 7,988,360.00  | 71.83%     | \$ 11,121,279.69     |
| 2010 | \$ 3,352,128.98 | 22.57%     | \$ 11,500,229.82 | 77.43%     | \$ 14,852,358.80     |

### City of Mansfield, Ohio Star Ohio Average Monthly Yields As of December 31, 2010



| Average Monthly Yields |       |           |       |           |       |           |       |  |
|------------------------|-------|-----------|-------|-----------|-------|-----------|-------|--|
| 2007                   |       | 20        | 008   | 2         | 2009  | 2010      |       |  |
| January                | 5.16% | January   | 4.25% | January   | 0.70% | January   | 0.05% |  |
| February               | 5.16% | February  | 3.61% | February  | 0.40% | February  | 0.04% |  |
| March                  | 5.17% | March     | 2.98% | March     | 0.41% | March     | 0.07% |  |
| April                  | 5.18% | April     | 2.46% | April     | 0.39% | April     | 0.10% |  |
| May                    | 5.17% | May       | 2.19% | May       | 0.30% | May       | 0.12% |  |
| June