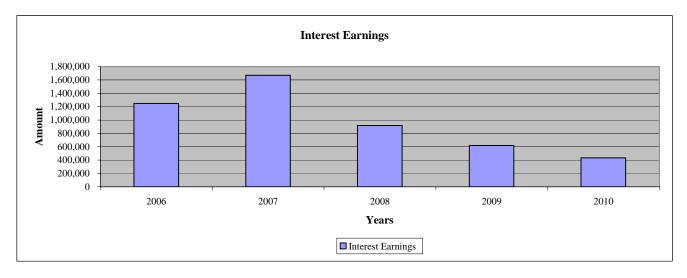

|
| State Highway           | 1,471.57        | 2,801.73        | 1,579.89      | 469.92        | -             |
| Law Enforcement         | 4,464.51        | 4,285.99        | 1,126.74      | 50.12         | -             |
| Industrial Development  | 12,788.91       | 11,264.70       | 12,940.04     | 10,243.21     | 12,384.19     |
| Local Law Enforcement   | 22,797.09       | 28,393.69       | 4,603.38      | 443.72        | -             |
| Section 108 Improvement | 3,995.94        | 4,198.98        | 3,357.07      | 31.44         | 1.41          |
| Income Tax              | 178,291.51      | 173,264.34      | 192,677.29    | 213,685.07    | 244,035.84    |
| TOTAL                   | \$ 1,248,747.68 | \$ 1,669,740.51 | \$ 918,834.01 | \$ 619,549.69 | \$ 434,738.12 |





### **Income Tax Activity**

Income Tax collections (including penalty, interest and court costs) totaled \$23,134,948 in 2010. This is \$241,404 (1%) more than 2009 collections. Actual revenue in the Income Tax Holding Fund was 100.83% of estimated revenue.

The City issued \$518,905 in income tax refunds during 2010. This total is 59% less than the amount of refunds issued last year. As of December 31, 2010 the City owed \$100,112 in pending income tax refunds.

Collections from the City's top 50 withholding accounts were down 3.54% from last year's collections. Thirty-five of the City's top 50 employers reported a decrease in taxable wages when comparing 2009 to 2010.

### City of Mansfield, Ohio Income Tax Receipt Total Comparisons for 2009 / 2010 As of December 31, 2010

| DEPOSIT