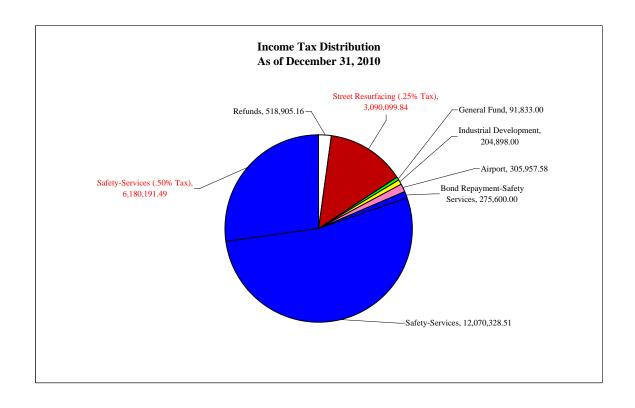

## City of Mansfield, Ohio Statement of Actual and Estimated Revenues As of December 31, 2010

|                             | 2010 Actual & Estimated Revenue |                         |                     | 2009 Actual & Estimated Revenue |                         |                     |  |
|-----------------------------|---------------------------------|-------------------------|---------------------|---------------------------------|-------------------------|---------------------|--|
|                             | Estimated Revenue               | Actual Y-T-D<br>Revenue | Percent<br>Received | Estimated Revenue               | Actual Y-T-D<br>Revenue | Percent<br>Received |  |
| General Fund                |                                 |                         |                     |                                 |                         |                     |  |
| General Fund                | \$ 11,229,068.00                | \$ 11,475,873.96        | 102.20%             | \$ 11,555,912.00                | \$ 11,594,069.10        | 100.33%             |  |
| Special Revenue Funds       |                                 |                         |                     |                                 |                         |                     |  |
| Street Fund                 | 1,908,931.00                    | 2,003,215.43            | 104.94%             | 2,702,164.00                    | 2,663,859.31            | 98.58%              |  |
| State Highway Fund          | 140,626.00                      | 148,031.10              | 105.27%             | 151,201.00                      | 149,024.31              | 98.56%              |  |
| RCAdvancement Fund          | 1,111,307.00                    | 1,094,271.14            | 98.47%              | 1,042,692.00                    | 1,103,574.66            | 105.84%             |  |
| Community Development Fund  | 2,694,139.99                    | 2,553,598.48            | 94.78%              | 2,724,759.45                    | 2,216,179.97            | 81.33%              |  |
| Drug Enforcement Fund       | 5,000.00                        | 3,004.21                | 60.08%              | 5,001.00                        | 3,833.87                | 76.66%              |  |
| Law Enforcement Fund        | 96,100.00                       | 48,034.25               | 49.98%              | 165,589.00                      | 226,610.72              | 136.85%             |  |
| Safety-Services Fund        | 20,346,371.00                   | 20,441,127.71           | 100.47%             | 19,848,133.00                   | 20,109,249.06           | 101.32%             |  |
| Permissive Sales Tax Fund   | 650,000.00                      | 696,181.72              | 107.10%             | 904,001.00                      | 896,662.25              | 99.19%              |  |
| Industrial Development Fund | 293,608.00                      | 264,276.65              | 90.01%              | 370,424.00                      | 325,357.07              | 87.83%              |  |
| Indigent Drivers Fund       | 45,000.00                       | 58,718.88               | 130.49%             | 35,001.00                       | 50,469.71               | 144.20%             |  |
| Court Computerization Fund  | 56,000.00                       | 69,941.50               | 124.90%             | 170,001.00                      | 174,342.31              | 102.55%             |  |
| Local Law Enforcement Fund  | 28,860.00                       | 28,860.00               | 100.00%             | 156,618.00                      | 156,661.72              | 100.03%             |  |
| Grant Fund                  | 11,719,303.08                   | 8,032,335.94            | 68.54%              | 2,619,592.50                    | 1,691,367.68            | 64.57%              |  |
| Probation Fund              | 159,000.00                      | 177,592.31              | 111.69%             | 124,601.00                      | 168,460.63              | 135.20%             |  |
| Court Costs Fund            | 655,000.00                      | 741,369.00              | 113.19%             | 860,000.00                      | 833,098.59              | 96.87%              |  |
| Debt Service Fund           |                                 |                         |                     |                                 |                         |                     |  |
| Debt Service Fund           | 1,426,630.00                    | 1,569,116.58            | 109.99%             | 1,311,665.00                    | 1,335,621.34            | 101.83%             |  |
| Capital Improvement Funds   |                                 |                         |                     |                                 |                         |                     |  |
| Street Resurfacing Fund     | 3,090,097.35                    | 3,090,099.84            | 100.00%             | 3,242,858.00                    | 3,083,308.71            | 95.08%              |  |