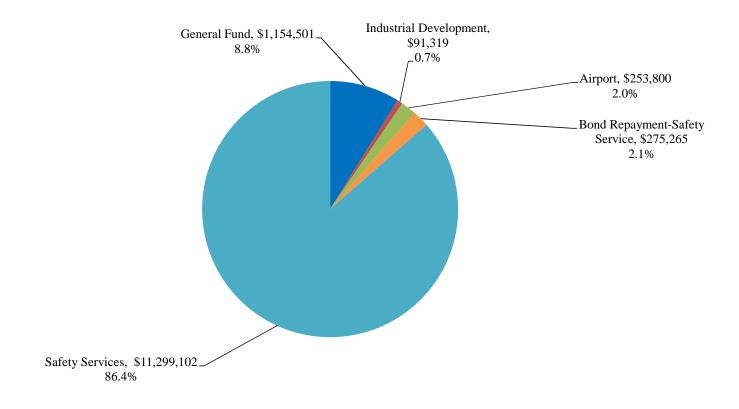

Compared to 2011, revenues and expenditures are significantly higher in the General Fund. The increases are due to a change in accounting procedures recommended by the Auditor of State's Office to demonstrate compliance with transfer of funds requirements in Section 5705.14 of the Ohio Revised Code. The 1% permanent income tax levy is now being deposited in the General Fund and distributed to the other funds. 2012 income tax collections, net of refunds, from the 1% levy amounted to \$13,073,987. As detailed on page 21, \$11,919,486 of the \$13,073,987 was transferred to other funds. In previous years all income tax receipts were deposited in an income tax holding account (agency fund) and then transferred to the other funds. Generally accepted accounting principles do not permit the reporting of resources used to support a government's own programs in an agency fund, so this change in accounting procedures more aligns our quarterly reporting with our annual reporting in accordance with generally accepted accounting principles.