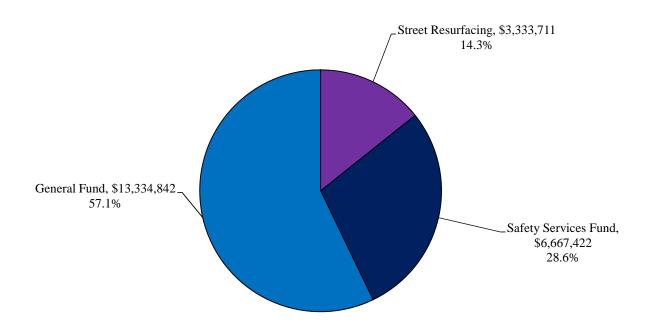

Compared to 2011, revenues and expenditures are significantly higher in the General Fund. The increases are due to a change in accounting procedures recommended by the Auditor of State's Office to demonstrate compliance with transfer of funds requirements in Section 5705.14 of the Ohio Revised Code. The 1% permanent income tax levy is now being deposited in the General Fund and distributed to the other funds. 2012 income tax collections, net of refunds, from the 1% levy amounted to \$13,073,987. As detailed on page 21, \$11,919,486 of the \$13,073,987 was transferred to other funds. In previous years all income tax receipts were deposited in an income tax holding account (agency fund) and then transferred to the other funds. Generally accepted accounting principles do not permit the reporting of resources used to support a government's own programs in an agency fund, so this change in accounting procedures more aligns our quarterly reporting with our annual reporting in accordance with generally accepted accounting principles.