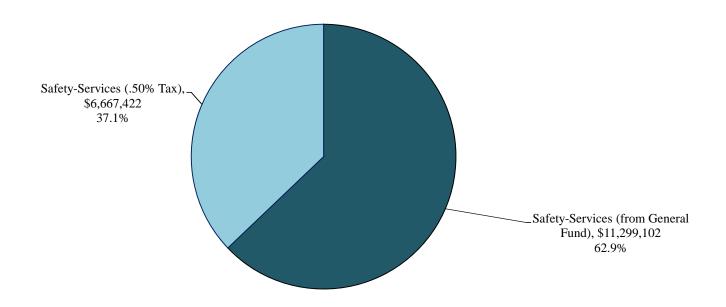

Compared to 2011, revenues and expenditures are significantly higher in the General Fund. The increases are due to a change in accounting procedures recommended by the Auditor of State's Office to demonstrate compliance with transfer of funds requirements in Section 5705.14 of the Ohio Revised Code. The 1% permanent income tax levy is now being deposited in the General Fund and distributed to the other funds. 2012 income tax collections, net of refunds, from the 1% levy amounted to \$13,073,987. As detailed on page 21, \$11,919,486 of the \$13,073,987 was transferred to other funds. In previous years all income tax receipts were deposited in an income tax holding account (agency fund) and then transferred to the other funds. Generally accepted accounting principles do not permit the reporting of resources used to support a government's own programs in an agency fund, so this change in accounting procedures more aligns our quarterly reporting with our annual reporting in accordance with generally accepted accounting principles.