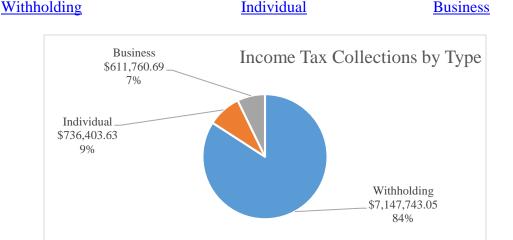

Income tax receipts (including penalty, interest and court costs) totaled \$8,681,004.41 as of March 31, 2023. This is \$312,070.33 or 3.73% more than 2022 collections.

The City received \$8,495,907.37 in income tax collections (excluding penalty, interest and court costs). This amount is 24.89% of the estimated income tax revenue for 2023. Income tax withholding receipts are \$152,322.92 more than the same date in 2022. Individual receipts are \$96,669.44 more than 2022 and Net Profit receipts are \$32,139.77 more than the same date in 2022.

Income Tax Revenue by Fund Income Tax Revenue by Levy Safety Services Fund Revenues

Income Tax Collections by Type and by Fund Type: