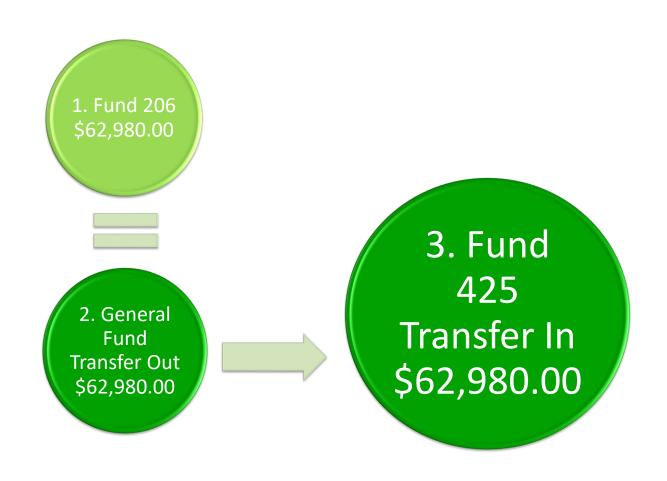

# City of Mansfield, Ohio Revenue for Fund 425 Downtown Improvements as of March 31, 2023

# **Monthly Amount to Transfer to 425**

Fiscal Year to Date 03/31/23 Exclude Rollup Account

|                   |                                                                    | Adopted      | Budget     | Amended      | Current Month | YTD          | YTD          | Budget - YTD | % Used/ |                  |
|-------------------|--------------------------------------------------------------------|--------------|------------|--------------|---------------|--------------|--------------|--------------|---------|------------------|
| Account           | Account Description                                                | Budget       | Amendments | Budget       | Transactions  | Encumbrances | Transactions | Transactions | Rec'd   | Prior Year Total |
| Fund <b>206</b> · | - Motor Vehicle License Tax Fund                                   |              |            |              |               |              | '            |              |         |                  |
| REVENUE           |                                                                    |              |            |              |               |              |              |              |         |                  |
| Depart            | tment 53 - Street                                                  |              |            |              |               |              |              |              |         |                  |
| Sub               | Department <b>01 - Operations</b>                                  |              |            |              |               |              |              |              |         |                  |
| Local             | Taxes                                                              |              |            |              |               |              |              |              |         |                  |
| 4006.01           | Municipal Motor Vehicle Registration Tax ORC 4504.06 (2019 - 2030) | 230,000.00   | .00        | 230,000.00   | 29,235.00     | .00          | 62,980.00    | 167,020.00   | 27      | 237,354.85       |
|                   | Local Taxes Totals                                                 | \$230,000.00 | \$0.00     | \$230,000.00 | \$29,235.00   | \$0.00       | \$62,980.00  | \$167,020.00 | 27%     | \$237,354.85     |
|                   | Sub Department <b>01 - Operations</b> Totals                       | \$230,000.00 | \$0.00     | \$230,000.00 | \$29,235.00   | \$0.00       | \$62,980.00  | \$167,020.00 | 27%     | \$237,354.85     |
|                   | Department 53 - Street Totals                                      | \$230,000.00 | \$0.00     | \$230,000.00 | \$29,235.00   | \$0.00       | \$62,980.00  | \$167,020.00 | 27%     | \$237,354.85     |
|                   | REVENUE TOTALS                                                     | \$230,000.00 | \$0.00     | \$230,000.00 | \$29,235.00   | \$0.00       | \$62,980.00  | \$167,020.00 | 27%     | \$237,354.85     |
|                   | Fund 206 - Motor Vehicle License Tax Fund Totals                   |              |            |              |               |              |              |              |         |                  |
|                   | REVENUE TOTALS                                                     | 230,000.00   | .00        | 230,000.00   | 29,235.00     | .00          | 62,980.00    | 167,020.00   | 27%     | 237,354.85       |
|                   | EXPENSE TOTALS                                                     | .00          | .00        | .00          | .00           | .00          | .00          | .00          | +++     | .00              |
|                   | Fund 206 - Motor Vehicle License Tax Fund Totals                   | \$230,000.00 | \$0.00     | \$230,000.00 | \$29,235.00   | \$0.00       | \$62,980.00  | \$167,020.00 |         | \$237,354.85     |
|                   | Grand Totals                                                       |              |            |              |               |              |              |              |         |                  |
|                   | REVENUE TOTALS                                                     | 230,000.00   | .00        | 230,000.00   | 29,235.00     | .00          | 62,980.00    | 167,020.00   | 27%     | 237,354.85       |
|                   | EXPENSE TOTALS                                                     | .00          | .00        | .00          | .00           | .00          | .00          | .00          | +++     | .00              |
|                   | Grand Totals                                                       | \$230,000.00 | \$0.00     | \$230,000.00 | \$29,235.00   | \$0.00       | \$62,980.00  | \$167,020.00 |         | \$237,354.85     |
|                   |                                                                    |              |            |              |               |              |              |              |         |                  |