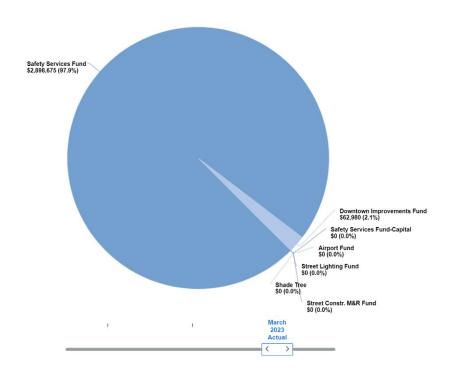

#### Support Provided by General Fund

Visualization

|                                  | January 2023 Actual | February 2023 Actual | March 2023 Actual |
|----------------------------------|---------------------|----------------------|-------------------|
| Safety Services Fund             | \$ 358,646          | \$ 1,556,112         | \$ 2,898,675      |
| Downtown Improvements Fund       | 14,635              | 33,745               | 62,980            |
| Industrial Develop. (Operations) | 0                   | 0                    | 0                 |
| Street Constr. M&R Fund-Capital  | 0                   | 0                    | 0                 |
| Street Constr. M&R Fund          | 0                   | 0                    | 0                 |
| Shade Tree                       | 0                   | 0                    | 0                 |
| Street Lighting Fund             | 0                   | 0                    | 0                 |
| Airport Fund                     | 0                   | 0                    | 0                 |
| Safety Services Fund-Capital     | 0                   | 0                    | 0                 |
| Total                            | \$ 373,281          | \$ 1,589,857         | \$ 2,961,655      |

#### Support Provided by the General Fund

Comparison of Total General Fund Revenue to General Fund Revenue Transferred to the Safety Services Fund