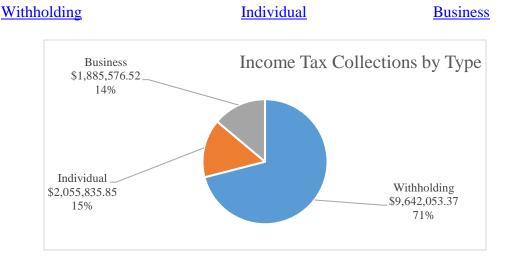

Income tax receipts (including penalty, interest and court costs) totaled \$13,821,615.11 as of April 30, 2023. This is \$988,972.96 or 7.71% more than 2022 collections.

The City received \$13,583,465.74 in income tax collections (excluding penalty, interest and court costs). This amount is 39.80% of the estimated income tax revenue for 2023. Income tax withholding receipts are \$504,475.21 more than the same date in 2022. Individual receipts are \$240,640.77 more than 2022 and Net Profit receipts are \$225,342.93 more than the same date in 2022.

Income Tax Revenue by Fund Income Tax Revenue by Levy Safety Services Fund Revenues

Income Tax Collections by Type and by Fund Type: