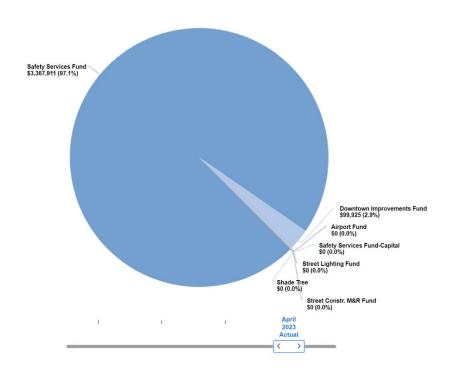

#### Support Provided by General Fund

Visualization

|     | =            |         | ≈       |         | di   |
|-----|--------------|---------|---------|---------|------|
| Sor | t Large to S | mall    |         |         |      |
| •   | Safety Se    | ervices | Fund    |         |      |
| 0   | Downtow      | n Impr  | oveme   | nts Fun | id   |
| •   | Airport Fu   | und     |         |         |      |
|     | Safety Se    | ervices | Fund-   | Capital |      |
| •   | Street Lig   | hting I | Fund    | 105     |      |
|     | Shade Tr     | ee      |         |         |      |
|     | Street Co    | nstr. N | 1&R Fu  | nd      |      |
| 0   | Street Co    | nstr. N | 1&R Fu  | nd-Cap  | ital |
|     | Industrial   | Devel   | op. (Or | eration | is)  |

|                                  | January 2023 Actual | February 2023 Actual | March 2023 Actual | April 2023 Actual |
|----------------------------------|---------------------|----------------------|-------------------|-------------------|
| Safety Services Fund             | \$ 358,646          | \$ 1,556,112         | \$ 2,898,675      | \$ 3,367,911      |
| Downtown Improvements Fund       | 14,635              | 33,745               | 62,980            | 99,925            |
| Industrial Develop. (Operations) | 0                   | 0                    | 0                 | 0                 |
| Street Constr. M&R Fund-Capital  | 0                   | 0                    | 0                 | 0                 |
| Street Constr. M&R Fund          | 0                   | 0                    | 0                 | 0                 |
| Shade Tree                       | 0                   | 0                    | 0                 | 0                 |
| Street Lighting Fund             | 0                   | 0                    | 0                 | 0                 |
| Safety Services Fund-Capital     | 0                   | 0                    | 0                 | 0                 |
| Airport Fund                     | 0                   | 0                    | 0                 | 0                 |
| Total                            | \$ 373,281          | \$ 1,589,857         | \$ 2,961,655      | \$ 3,467,836      |

#### Support Provided by the General Fund

Comparison of Total General Fund Revenue to General Fund Revenue Transferred to the Safety Services Fund