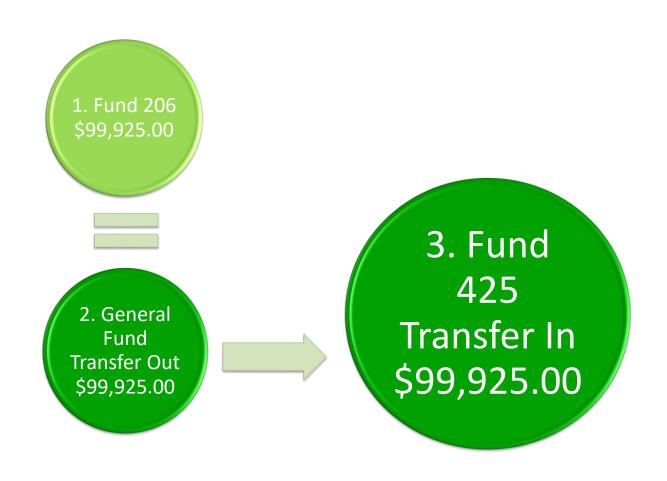

## City of Mansfield, Ohio Revenue for Fund 425 Downtown Improvements as of April 30, 2023