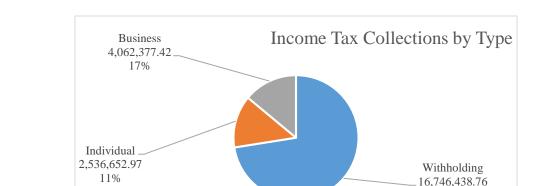

As of July 31, 2023, the City received 50.59% of overall estimated revenue and expended 36.91% of overall appropriations.

The City's overall cash balance as of July 31, 2023 was \$87,189,422.93.

Income tax collections (excluding penalty, interest and court costs) as of July 31, 2023 are at 68.4% of budgeted estimates. Overall, income tax receipts (including penalty, interest and court costs) show a year-over-year <u>increase</u> of \$2,156,758.37 or 10.01%. Please see the Income Tax Activity page for additional information.